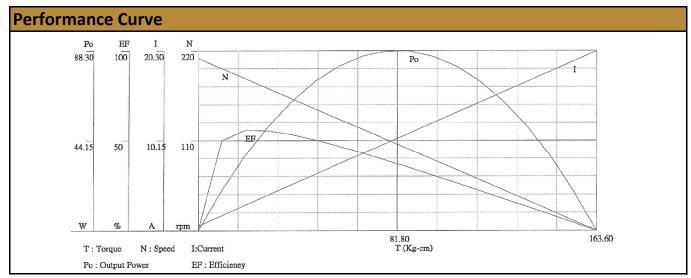

## Contact Us for alternative solutions!

| Specifications |                  |
|----------------|------------------|
| Gearhead Type: | Planetary        |
| Motor Type:    | Carbon - Brushed |
| Rated Voltage: | 24V DC           |
| Rated Speed:   | 186 rpm          |
| Rated Torque:  | 19 kg.cm         |
| Rated Current: | 2.9 A            |

| No-Load Speed:     | 210 rpm (+/- 10%) |
|--------------------|-------------------|
| No-Load Current:   | < 600 mA          |
| Stall Torque:      | 164 kg.cm         |
| Max. Power:        | 88 W              |
| Reduction Ratio:   | 19:1              |
| Termination Style: | Terminals         |