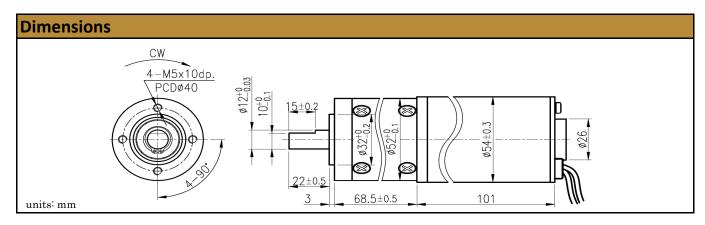

## Contact Us for alternative solutions!

| Specifications |                  |
|----------------|------------------|
| Gearhead Type: | Planetary        |
| Motor Type:    | Carbon - Brushed |
| Rated Voltage: | 24V DC           |
| Rated Speed:   | 186 rpm          |
| Rated Torque:  | 19 kg.cm         |
| Rated Current: | 2.9 A            |

| No-Load Speed:     | 210 rpm (+/- 10%) |
|--------------------|-------------------|
| No-Load Current:   | < 600 mA          |
| Stall Torque:      | 164 kg.cm         |
| Max. Power:        | 88 W              |
| Reduction Ratio:   | 19:1              |
| Termination Style: | Terminals         |